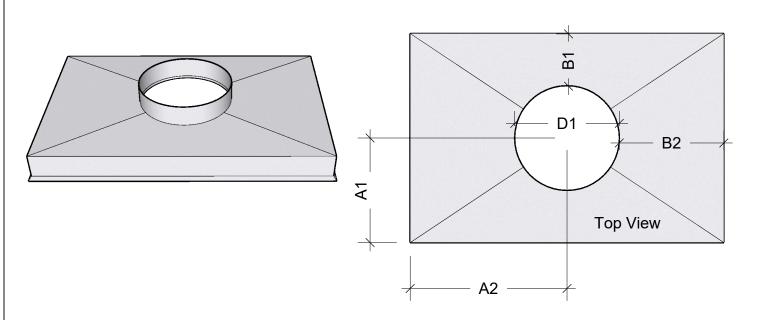

Flue dimensions may be provided by measuring to the center of the flue (A1 and A2) and specifying the hole diameter (D1), or by measuring to the side of the flue (B1 and B2) along with dimension D1.