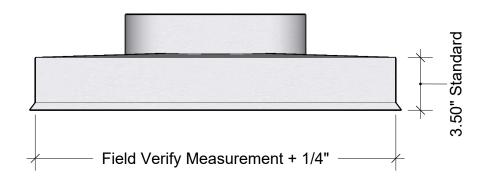

## Notes:

- Please double check all measurements before submitting them to us.
- Add 1/4" to the longest measurement from each side of your chimney or let us know if you'd like us to do so.
- Submit sketches for all chimney covers containing flues and all that are out of square.
- All Chase Covers and Chimney Caps are custom ordered items and CANNOT BE RETURNED.