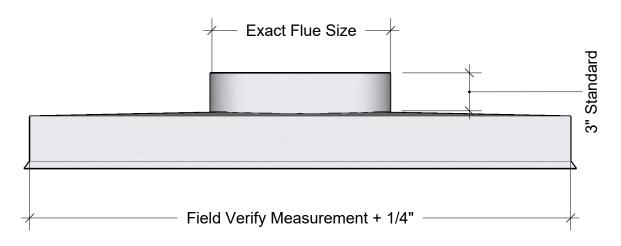

## Notes:

- Please double check all measurements before submitting them to us.
- Add 1/4" to the longest measurement from each side of your chimney or let us know if you'd like us to do so.
- Submit sketches for all chimney covers containing flues and all that are out of square.
- All Chase Covers and Chimney Caps are custom ordered items and CANNOT BE RETURNED.