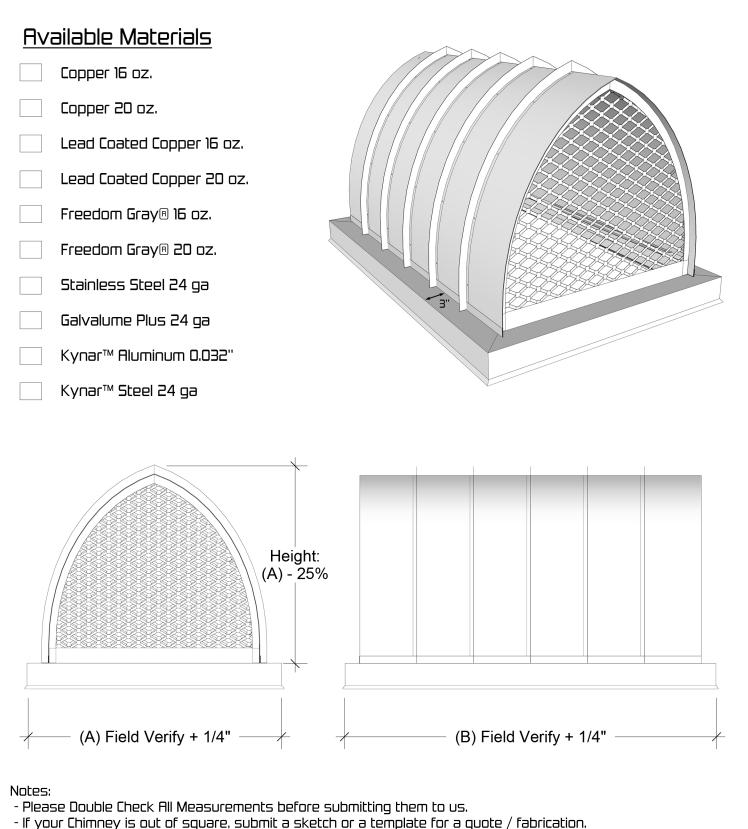

- All Chase Covers and Chimney Caps are custom manufactured and CANNOT BE RETURNED.
- The minimum length or width for this model is 20".
- Height is defined by using 75% of the screen side dimension, (A).
- When ordering, make sure to corrrectly identify sides A and B.
- Radius for the shape of the roof will be defined by K&M to somewhat resemble what's shown in this submittal.
- If you'd like to specify the exact shape / radius of your roof, please contact us for a custom quote.