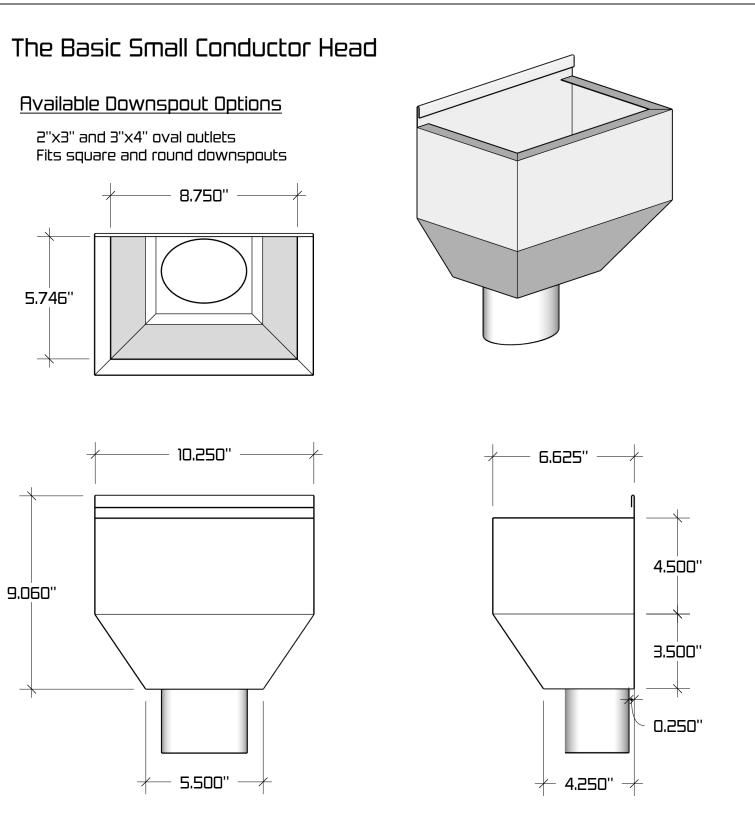

**Available Materials** 

Soldered seams when possible, otherwise riveted.

Aluminum 0.027", Bonderized (Paint Grip), Copper, Freedom Gray®, Lead coated Copper, Galvalume Plus, Kynar® Aluminum (colors), Kynar® Galvalume (colors), 28 304 Stainless Steel. Available in standard Powder Coated Colors. Other colors and materials may be available upon request.