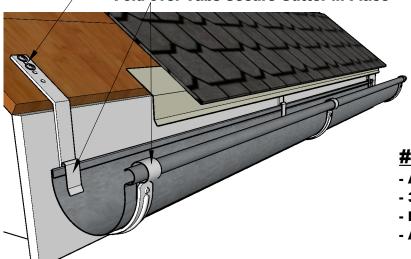

**Mount Directly to the Roof.** 

| Gutter Size | Length |  |
|-------------|--------|--|
| 5"          | 3"     |  |
| 6"          | 3.5"   |  |
| 8"          | 4.5"   |  |