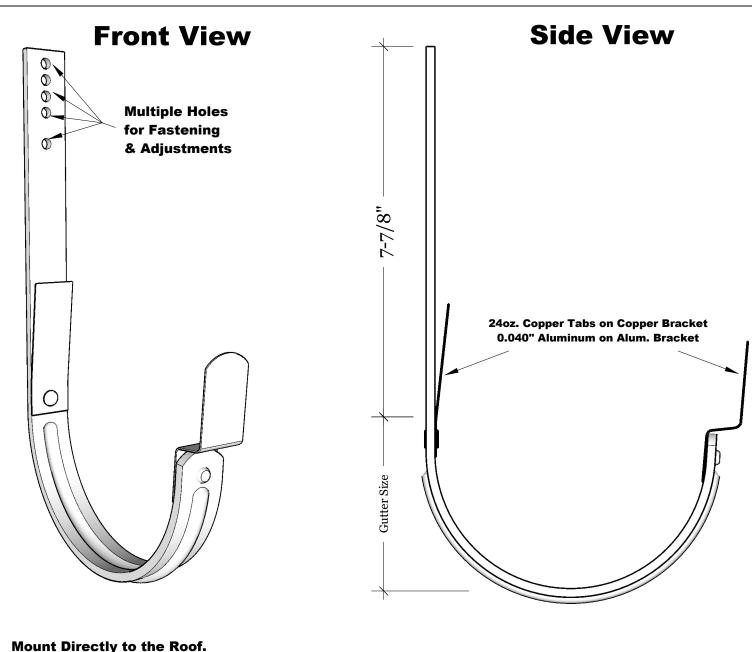

**Mount Directly to the Roof.** 

| Gutter Size | Length |  |
|-------------|--------|--|
| 5"          | 3"     |  |
| 6"          | 3.5"   |  |
| 8"          | 4.5"   |  |

## **#16 Roof Mount Hanger**

- Available for 5", 6", & 8" Half Round Gutter
- 3/16" x 1" Heavy Duty Bar Stock
- Pressed Formed Bracket w/ Stiffing Wedge
- Available in Copper or Alum. Paint to Match

|                                              | 1310 E. Cornwallis Rd.                                      |
|----------------------------------------------|-------------------------------------------------------------|
| SHEET METAL                                  | <b>Durham, NC - 27713</b><br>(919) 544-8887 - Fax: 544-8898 |
| info@kmsheetmetal.com - www.kmsheetmetal.com |                                                             |