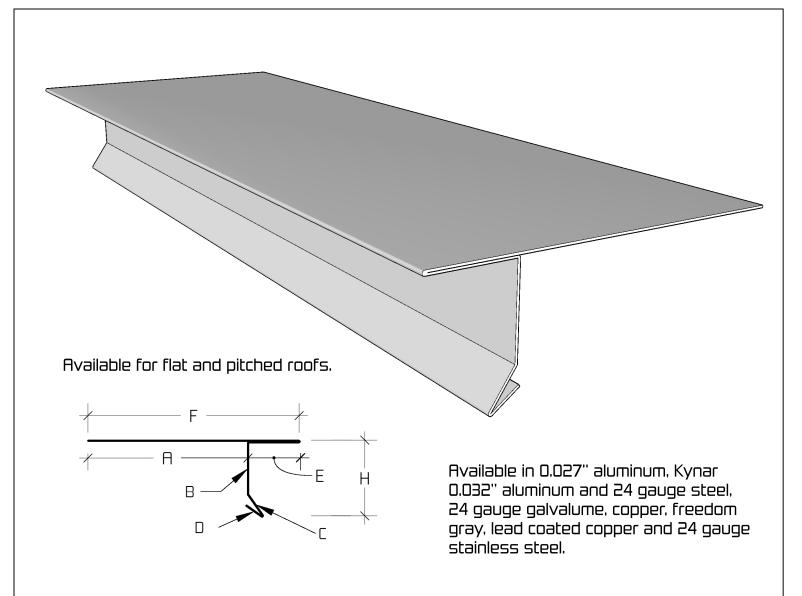

## Copper, Freedom Gray and Lead Coated Copper

| (H) Size | А      | В    | С    | D      | E   | F      | Stock |
|----------|--------|------|------|--------|-----|--------|-------|
| 1.5"     | 2.125" | יין  | 0.5" | 0.375" | ון" | 3.125" | 6"    |
| 2"       | 2.825" | 1.5" | 0.5" | 0.375" | 1"  | 3.825" | 7.2"  |

## Aluminum, Steel, Galvalume and Stainless Steel

| (H) Size | А      | В    | С    | D      | E  | F      | Stock |
|----------|--------|------|------|--------|----|--------|-------|
| 1.5"     | 2.125" | ון"  | 0.5" | 0.375" | ן" | 3.125" | 6"    |
| 5        | 3.625" | 1.5" | 0.5" | 0.375" | ו" | 4.625" | 8" *  |

2" drip edge in 0.027" aluminum has a stock size of 7.5". (A) and (F) are 0.5" shorter than dimensions provided at 3.125" and 4.125".

|                                              | 1310 E. Cornwallis Rd.                                                         |  |  |  |
|----------------------------------------------|--------------------------------------------------------------------------------|--|--|--|
|                                              | 1310 E. Cornwallis Rd.<br>Durham, NC - 27713<br>(919) 544-8887 - Fax: 544-8898 |  |  |  |
| SHEET METAL                                  | (919) 544-8887 - Fax: 544-8898                                                 |  |  |  |
| info@kmsheetmetal.com - www.kmsheetmetal.com |                                                                                |  |  |  |