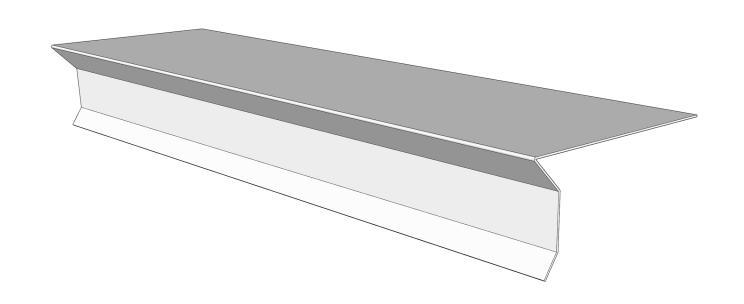

## D-Style Shingle Roof Drip Edge

|          | 0.027" Aluminum |       |        |        |       |
|----------|-----------------|-------|--------|--------|-------|
| (H) Size | A               | В     | С      | D      | Stock |
| 1.5"     | 0.375"          | 0.75" | 0.625" | 3.25"  | 5"    |
| 2.5"     | 0.375"          | 1.75" | 0.75"  | 3.125" | 6"    |

| Copper, Freedom Gray and Lead Coated Copper |        |       |        |        |        |
|---------------------------------------------|--------|-------|--------|--------|--------|
| (H) Size                                    | A      | В     | С      | 0      | Stock  |
| 1.5"                                        | 0.375" | 0.75" | 0.625" | 3.392" | 5.142" |
| 2.5"                                        | 0.375" | 1.75" | 0.75"  | 3.125" | 6"     |

| Kynar™ A | ynar™ Aluminum & Steel, Galvalume and Stainless Steel |       |        |        |        |
|----------|-------------------------------------------------------|-------|--------|--------|--------|
| (H) Size | A                                                     | В     | С      | 0      | Stock  |
| 1.5"     | 0.375"                                                | 0.75" | 0.625" | 3.583  | 5.333" |
| 2.5"     | 0.375"                                                | 1.75" | 0.75"  | 3.125" | 6"     |

Available in 0.027" aluminum, Kynar™ 0.032" aluminum and 24 gauge steel, 24 gauge galvalume, copper, freedom gray, lead coated copper and 24 gauge stainless steel.

Available for pitched roofs and in different materials / thickness as a special order.

Available in 10' / 20' lenghts