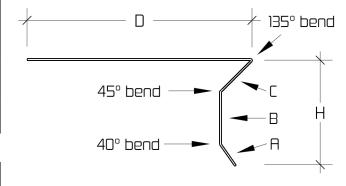

## D-Style Shingle Roof Drip Edge

|          | 0.027" Aluminum |       |        |        |       |
|----------|-----------------|-------|--------|--------|-------|
| (H) Size | A               | В     | С      | D      | Stock |
| 1.5"     | 0.375"          | 0.75" | 0.625" | 3.25"  | 5"    |
| 2.5"     | 0.375"          | 1.75" | 0.75"  | 3.125" | 6"    |

| Copper, Freedom Gray and Lead Coated Copper |        |       |        |        |        |
|---------------------------------------------|--------|-------|--------|--------|--------|
| (H) Size                                    | A      | В     | С      | 0      | Stock  |
| 1.5"                                        | 0.375" | 0.75" | 0.625" | 3.392" | 5.142" |
| 2.5"                                        | 0.375" | 1.75" | 0.75"  | 3.125" | 6"     |

| Kynar™ A | ynar™ Aluminum & Steel, Galvalume and Stainless Steel |       |        |        |        |
|----------|-------------------------------------------------------|-------|--------|--------|--------|
| (H) Size | A                                                     | В     | С      | 0      | Stock  |
| 1.5"     | 0.375"                                                | 0.75" | 0.625" | 3.583  | 5.333" |
| 2.5"     | 0.375"                                                | 1.75" | 0.75"  | 3.125" | 6"     |

Available in 0.027" aluminum, Kynar™ 0.032" aluminum and 24 gauge steel, 24 gauge galvalume, copper, freedom gray, lead coated copper and 24 gauge stainless steel.

Available for pitched roofs and in different materials / thickness as a special order.