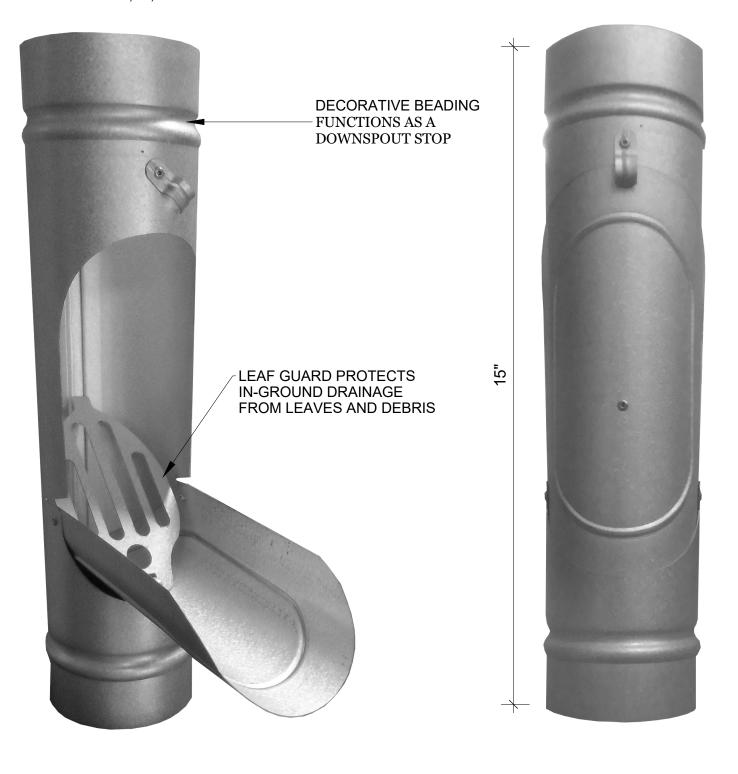

## **ROUND DOWNSPOUT CLEANOUT**

AVAILABLE IN 16 & 20 OZ. COPPER, 24 GA. GALVALUME, .027, .032 & .040 ALUMINUM, 26-22 GA STAINLESS STEEL AND 24GA KYNAR STEEL IN ANY STANDARD COLOR. PROVIDES AN EASY WAY TO KEEP YOUR DOWNSPOTS AND IN-GROUND DRAIN LEADERS CLEAN. CLEANOUTS CAN ALSO BE USED AS A DIVERTER FOR A RAIN COLLECTOR SYSTEM CLEANOUTS ARE TAPPERED FOR AN EASY INSTALL FOR K&M STANDARD ROUND DOWNSPOUT PIPE

AVAILABLE FOR 3", 4", 5" & 6" ROUND

|                                              | 1310 E. Cornwallis Rd        |
|----------------------------------------------|------------------------------|
|                                              | Durham, NC 27713             |
| SHEET METAL                                  | P-(919) 544-8887 F- 544-8898 |
| info@kmsheetmetal.com - www.kmsheetmetal.com |                              |