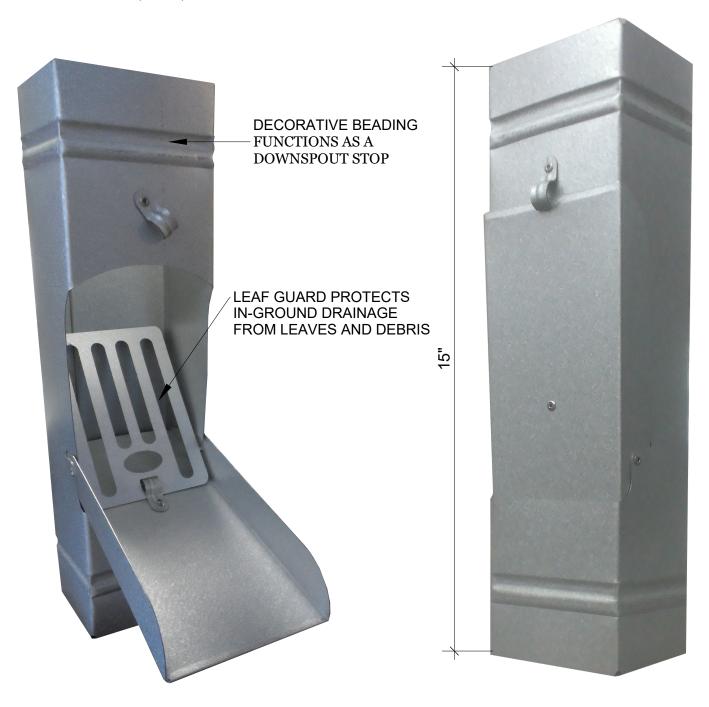

## **SMOOTH SQUARE DOWNSPOUT CLEANOUT**

AVAILABLE IN 16 & 20 OZ. COPPER, 24 GA. GALVALUME, .027, .032 & .040 ALUMINUM, 26-22 GA STAINLESS STEEL AND 24GA KYNAR STEEL IN ANY STANDARD COLOR. PROVIDES AN EASY WAY TO KEEP YOUR DOWNSPOTS AND IN-GROUND DRAIN LEADERS CLEAN. CLEANOUTS CAN ALSO BE USED AS A DIVERTER FOR A RAIN COLLECTOR SYSTEM CLEANOUTS ARE TAPPERED FOR AN EASY INSTALL FOR K&M STANDARD SQUARE DOWNSPOUT PIPE.

AVAILABLE FOR 2"x3", 3"x4", 4"x5" & 4"x6" DOWNSPOUT

|                                              | 1310 E. Cornwallis Rd.                           |  |
|----------------------------------------------|--------------------------------------------------|--|
| SHEET METAL                                  | Durham, NC 27713<br>P-(919) 544-8887 F- 544-8898 |  |
| info@kmsheetmetal.com - www.kmsheetmetal.com |                                                  |  |